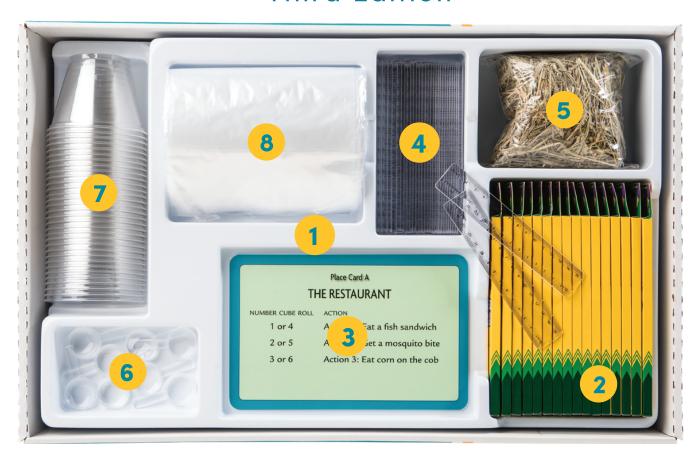

Third Edition

| No. | Description                         | Item No. |
|-----|-------------------------------------|----------|
| 1.  | Aluminum foil, squares (underneath) | TW-1-14F |
| 2.  | Colored pencil set, 8 colors        | IAPS-P12 |
| 3.  | Place signs, set of 5               | SMS-L012 |
| 4.  | Rulers, metric, 15 cm               | RU-003B  |
| 5.  | Hay infusion, pkg                   | SA-1P76E |
| 6.  | Magnifiers, 4X                      | MA-001   |
| 7.  | Plastic cups, 9oz                   | TW-9CX16 |
| 8.  | Sandwich bags, thin                 | SA-1P49E |