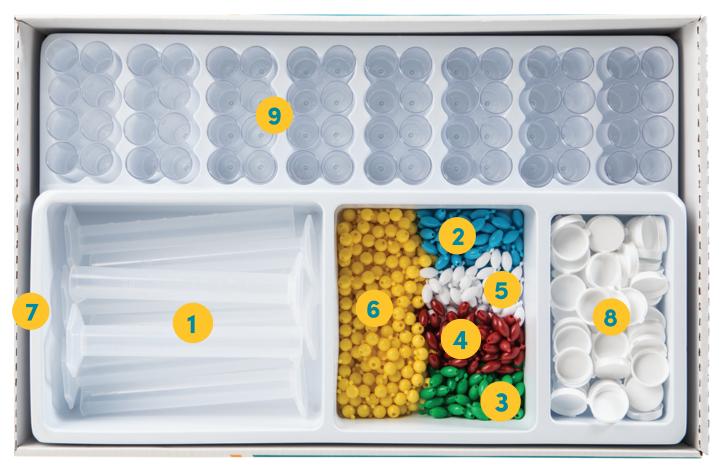

Third Edition

| No. | Description                                      | Item No.    |
|-----|--------------------------------------------------|-------------|
| 1.  | Graduated cylinders, 50 mL                       | GC-011      |
| 2.  | Pop beads, oval, blue, 50/pkg                    | SMS-P007A-1 |
| 3.  | Pop beads, oval, green, 50/pkg                   | SMS-P007A-2 |
| 4.  | Pop beads, oval, red, 50/pkg                     | SMS-P007A-3 |
| 5.  | Pop beads, oval, white, 50/pkg                   | SMS-P007A-4 |
| 6.  | Pop beads, round, yellow, 200/pkg                | SMS-P007B-1 |
| 7.  | Resealable bags, 3" x 4" (not shown - for beads) | SMS-P008    |
| 8.  | Vial caps                                        | C1-VCX16    |
| 9.  | Vials, clear plastic, 10 dram                    | C1-VX16     |