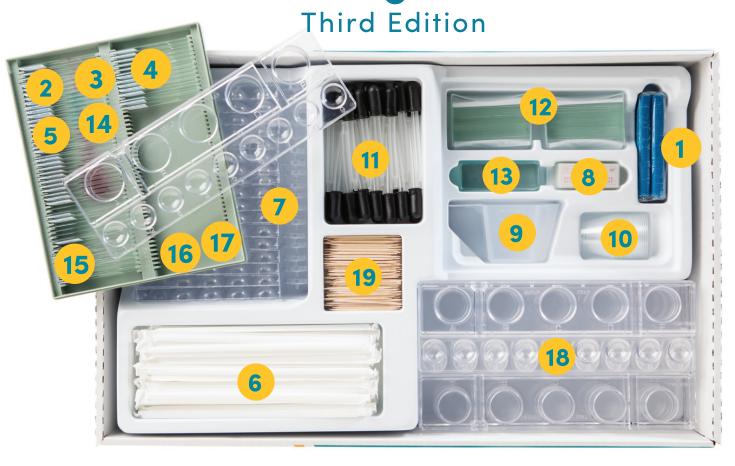

# FROM CELLS TO ORGANISMS

| No.          | Description                                    | Item No.    |
|--------------|------------------------------------------------|-------------|
| 1.           | Clay, stick                                    | CL-013-1    |
| 2.           | Prepared microscope slides, Euglena            | PS-011HSG-P |
| 3.           | Prepared microscope slides, mixed bacteria     | PS-011-04   |
| 4.           | Prepared microscope slides, stained Amphiuma   | PS-011-02   |
| 5.           | Prepared microscope slides, stained Helianthus | PS-011-03   |
| 6.           | Straws, wrapped                                | FA-SWX40    |
| 7.           | Chemplates with cap                            | 800         |
| 8.           | Coverslips, glass                              | GS-007      |
| 9.           | Cup, measuring, 1/2-cup size                   | MC-003      |
| 10.          | Cups, graduated, 30 mL                         | TW-GCX16    |
| 11.          | Droppers, plastic                              | SP-DX16E    |
| 12.          | Microscope slides                              | GS-004      |
| 13.          | Microscope slides, single depression           | SS-1P24E    |
| 14.          | Prepared microscope slides, Amoeba Prepared    | IALS-P023   |
| 15.          | microscope slides, Human Blood Prepared        | IALS-P021   |
| 16.          | microscope slides, Paramecium Prepared         | IALS-P026   |
| 1 <b>7</b> . | microscope slides, Human Cheek Cells           | IALS-P022   |
| 18.          | SEPUP trays                                    | CT-001      |
| 19.          | Toothpicks, wooden                             | TP-006      |