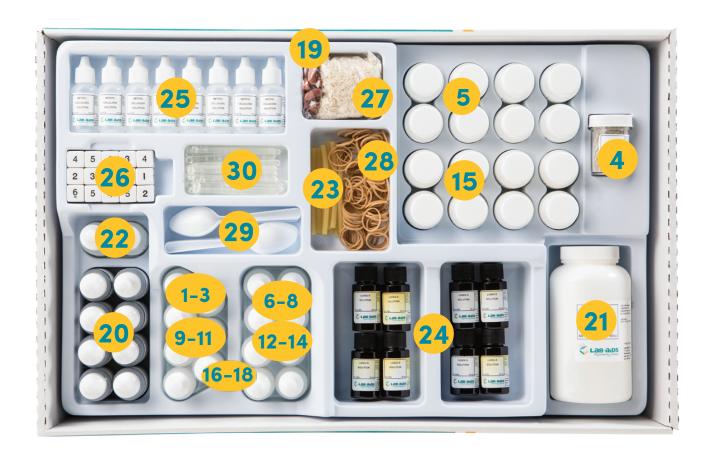

#### Third Edition

| No. | Description                                                                            | ltem No. |
|-----|----------------------------------------------------------------------------------------|----------|
| 1.  | Café Action B1: Eat a Hamburger, 30 mL drop controlled bottle                          | TX-BOB1  |
| 2.  | Café Action B2: Eat a Salad, 30 mL drop controlled bottle                              | TX-BOB2  |
| 3.  | Café Action B3: A Child Coughs on You,<br>30 mL drop controlled bottle                 | TX-BOB3  |
| 4.  | Clay, vial, 20 g                                                                       | SMS-B004 |
| 5.  | Glucose, bottles, 14 g                                                                 | SMS-B003 |
| 6.  | Market Action E1: Drink Some Freshly Pressed Apple Juice, 30 mL drop controlled bottle | TX-BOE1  |
| 7.  | Market Action E2: Cool Off in the Air Conditioning, 30 mL drop controlled bottle       | TX-BOE2  |
| 8.  | Market Action E3: Eat Some Precut Melon, 30 mL drop controlled bottle                  | TX-BOE3  |

| 9.  | Picnic Action C1: Swim In The Lake, 30 mL drop controlled bottle           | TX-BOC1   |
|-----|----------------------------------------------------------------------------|-----------|
| 10. | Picnic Action C2: Eat A Ham Sandwich, 30 mL drop controlled bottle         | TX-BOC2   |
| 11. | Picnic Action C3: Get A Tick On Your Leg, 30 mL drop controlled bottle     | TX-BOC3   |
| 12. | Restaurant Action A1: Eat Fish Sandwich, 30 mL drop controlled bottle      | TX-BOA1   |
| 13. | Restaurant Action A2: Get a Mosquito Bite, 30 mL drop controlled bottle    | TX-BOA2   |
| 14. | Restaurant Action A3: Eat Corn on the Cob, 30 mL drop controlled bottle    | TX-BOA3   |
| 15. | Starch, bottles, 15g                                                       | SMS-B005  |
| 16. | Zoo Action D1: Eat An Ice-Cream Cone, 30 mL drop controlled bottle         | TX-BOD1   |
| 17. | Zoo Action D2: Eat A Hot Dog, 30 mL drop controlled bottle                 | TX-BOD2   |
| 18. | Zoo Action D3: Pet a Goat at the Petting Zoo, 30 mL drop controlled bottle | TX-BOD3   |
| 19. | Beans, pkg                                                                 | SA-1P29E  |
| 20. | Bromothymol Blue (BTB) indicator solution, 30 mL drop controlled bottle    | WH-1-9EA  |
| 21. | Cornstarch, 500cc                                                          | SA-1B38E  |
| 22. | Disease Indicator solution, 30 mL drop controlled bottles                  | SA-1B19E  |
| 23. | Gas delivery tubes (refill comes w/ 4 gas caps too)                        | SA-1P41E  |
| 24. | Lugol's (iodine) solution, 20 mL                                           | CH-LSPKG  |
| 25. | Methyl Cullulose solution, 15 mL drop controlled bottles                   | SS-1B17E  |
| 26. | Number cubes                                                               | DI-001A   |
| 27. | Rice, pkg                                                                  | SA-1P30E  |
| 28. | Rubber bands                                                               | SA-1P26E  |
| 29. | Spoons, plastic, large                                                     | TW-SPX16  |
| 30. | Stir sticks (measuring/mixing spatulas)                                    | SP-MSX24E |
|     |                                                                            |           |