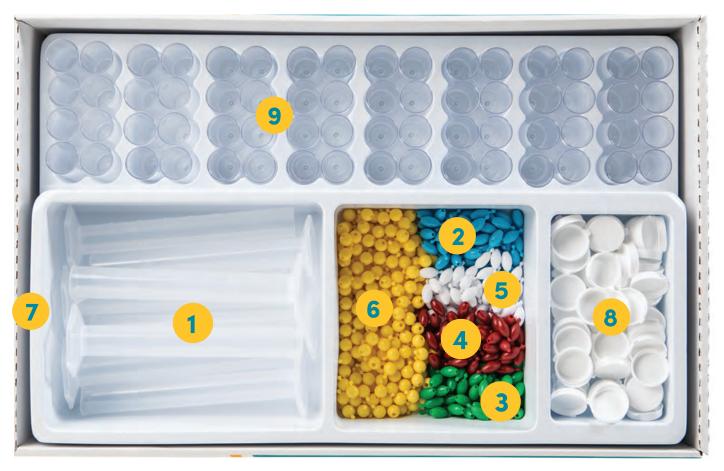

Third Edition

| No. | Description                                      | Item No.    |
|-----|--------------------------------------------------|-------------|
| 1.  | Graduated cylinders, 50 mL                       | GC-011      |
| 2.  | Pop beads, oval, blue, 50/pkg                    | SMS-P007A-1 |
| 3.  | Pop beads, oval, green, 50/pkg                   | SMS-P007A-2 |
| 4.  | Pop beads, oval, red, 50/pkg                     | SMS-P007A-3 |
| 5.  | Pop beads, oval, white, 50/pkg                   | SMS-P007A-4 |
| 6.  | Pop beads, round, yellow, 200/pkg                | SMS-P007B-1 |
| 7.  | Resealable bags, 3" x 4" (not shown - for beads) | SMS-P008    |
| 8.  | Vial caps                                        | C1-VCX16    |
| 9.  | Vials, clear plastic, 10 dram                    | C1-VX16     |