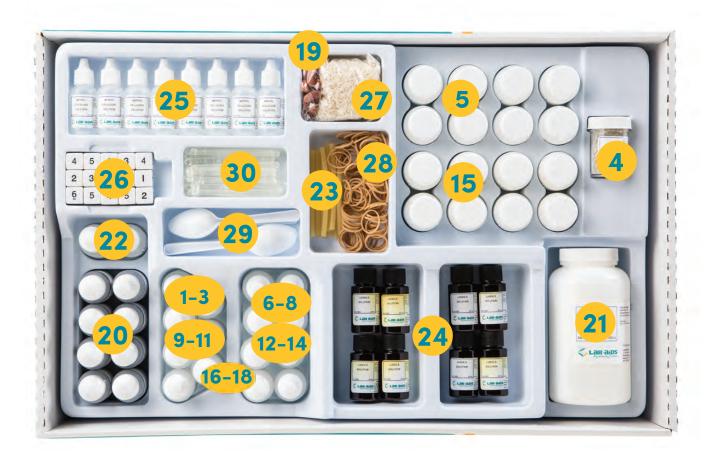

### Third Edition

| No. | Description                                                                            | ltem No. |
|-----|----------------------------------------------------------------------------------------|----------|
|     |                                                                                        |          |
| 1.  | Café Action B1: Eat a Hamburger, 30 mL drop controlled bottle                          | TX-BOB1  |
| 2.  | Café Action B2: Eat a Salad, 30 mL drop controlled bottle                              | TX-BOB2  |
| 3.  | Café Action B3: A Child Coughs on You,<br>30 mL drop controlled bottle                 | TX-BOB3  |
| 4.  | Clay, vial, 20 g                                                                       | SMS-B004 |
| 5.  | Glucose, bottles, 14 g                                                                 | SMS-B003 |
| 6.  | Market Action E1: Drink Some Freshly Pressed Apple Juice, 30 mL drop controlled bottle | TX-BOE1  |
| 7.  | Market Action E2: Cool Off in the Air Conditioning, 30 mL drop controlled bottle       | TX-BOE2  |
| 8.  | Market Action E3: Eat Some Precut Melon, 30 mL drop controlled bottle                  | TX-BOE3  |

| 9.  | Picnic Action C1: Swim In The Lake, 30 mL drop controlled bottle           | TX-BOC1   |
|-----|----------------------------------------------------------------------------|-----------|
| 10. | Picnic Action C2: Eat A Ham Sandwich, 30 mL drop controlled bottle         | TX-BOC2   |
| 11. | Picnic Action C3: Get A Tick On Your Leg, 30 mL drop controlled bottle     | TX-BOC3   |
| 12. | Restaurant Action A1: Eat Fish Sandwich, 30 mL drop controlled bottle      | TX-BOA1   |
| 13. | Restaurant Action A2: Get a Mosquito Bite, 30 mL drop controlled bottle    | TX-BOA2   |
| 14. | Restaurant Action A3: Eat Corn on the Cob, 30 mL drop controlled bottle    | TX-BOA3   |
| 15. | Starch, bottles, 15g                                                       | SMS-B005  |
| 16. | Zoo Action D1: Eat An Ice-Cream Cone, 30 mL drop controlled bottle         | TX-BOD1   |
| 17. | Zoo Action D2: Eat A Hot Dog, 30 mL drop controlled bottle                 | TX-BOD2   |
| 18. | Zoo Action D3: Pet a Goat at the Petting Zoo, 30 mL drop controlled bottle | TX-BOD3   |
| 19. | Beans, pkg                                                                 | SA-1P29E  |
| 20. | Bromothymol Blue (BTB) indicator solution, 30 mL drop controlled bottle    | WH-1-9EA  |
| 21. | Cornstarch, 500cc                                                          | SA-1B38E  |
| 22. | Disease Indicator solution, 30 mL drop controlled bottles                  | SA-1B19E  |
| 23. | Gas delivery tubes (refill comes w/ 4 gas caps too)                        | SA-1P41E  |
| 24. | Lugol's (iodine) solution, 20 mL                                           | CH-LSPKG  |
| 25. | Methyl Cullulose solution, 15 mL drop controlled bottles                   | SS-1B17E  |
| 26. | Number cubes                                                               | DI-001A   |
| 27. | Rice, pkg                                                                  | SA-1P30E  |
| 28. | Rubber bands                                                               | SA-1P26E  |
| 29. | Spoons, plastic, large                                                     | TW-SPX16  |
| 30. | Stir sticks (measuring/mixing spatulas)                                    | SP-MSX24E |
|     |                                                                            |           |