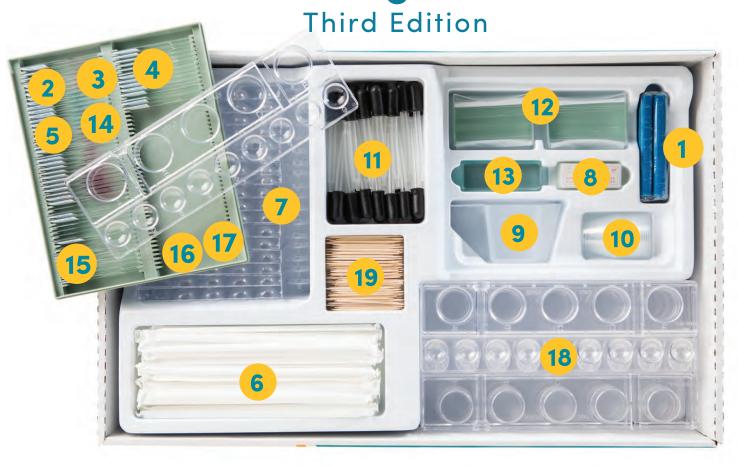

# Issues and Science® From Cells to Organisms COMPLETE EQUIPMENT Layout & Refills

| No.          | Description                                    | Item No.    |
|--------------|------------------------------------------------|-------------|
| 1.           | Clay, stick                                    | CL-013-1    |
| 2.           | Prepared microscope slides, Euglena            | PS-011HSG-P |
| 3.           | Prepared microscope slides, mixed bacteria     | PS-011-04   |
| 4.           | Prepared microscope slides, stained Amphiuma   | PS-011-02   |
| 5.           | Prepared microscope slides, stained Helianthus | PS-011-03   |
| 6.           | Straws, wrapped                                | FA-SWX40    |
| 7.           | Chemplates with cap                            | 800         |
| 8.           | Coverslips, glass                              | GS-007      |
| 9.           | Cup, measuring, 1/2-cup size                   | MC-003      |
| 10.          | Cups, graduated, 30 mL                         | TW-GCX16    |
| 11.          | Droppers, plastic                              | SP-DX16E    |
| 12.          | Microscope slides                              | GS-004      |
| 13.          | Microscope slides, single depression           | SS-1P24E    |
| 14.          | Prepared microscope slides, Amoeba Prepared    | IALS-P023   |
| 15.          | microscope slides, Human Blood Prepared        | IALS-P021   |
| 16.          | microscope slides, Paramecium Prepared         | IALS-P026   |
| 1 <b>7</b> . | microscope slides, Human Cheek Cells           | IALS-P022   |
| 18.          | SEPUP trays                                    | CT-001      |
| 19.          | Toothpicks, wooden                             | TP-006      |