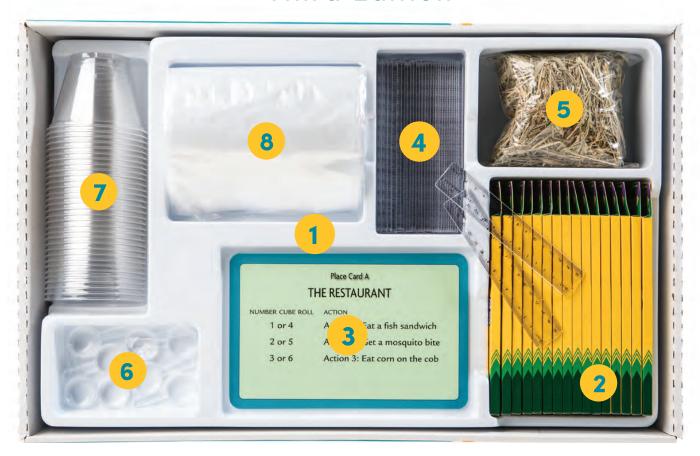

Third Edition

| No. | Description                         | Item No. |
|-----|-------------------------------------|----------|
| 1.  | Aluminum foil, squares (underneath) | TW-1-14F |
| 2.  | Colored pencil set, 8 colors        | IAPS-P12 |
| 3.  | Place signs, set of 5               | SMS-L012 |
| 4.  | Rulers, metric, 15 cm               | RU-003B  |
| 5.  | Hay infusion, pkg                   | SA-1P76E |
| 6.  | Magnifiers, 4X                      | MA-001   |
| 7.  | Plastic cups, 9oz                   | TW-9CX16 |
| 8.  | Sandwich bags, thin                 | SA-1P49E |