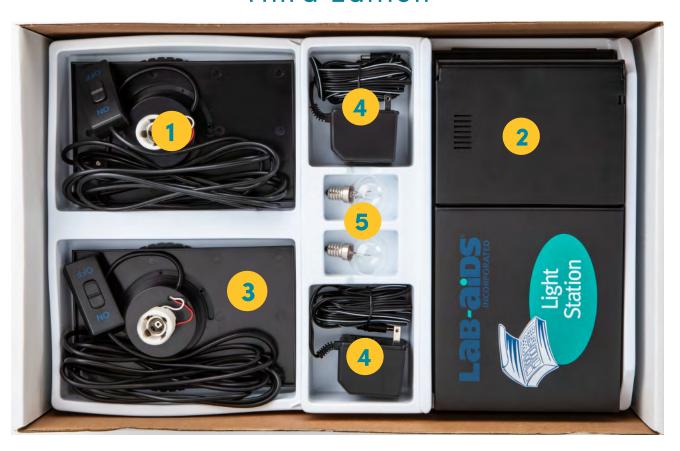

### **Waves Drawer 6**

| No.       | Description                          | ltem No.           |
|-----------|--------------------------------------|--------------------|
| 1         | Base–Socket–Switch for Light Station | LS-101A            |
| 2.        | Foldable wall for Light Station      | LS-101A<br>LS-101B |
| 3.        | Top cover for Light Station          | LS-101C            |
| 4.        | Transformer for Light Station        | LS-102             |
| 5.        | Light bulb for Light Station         | LS-103             |
| <b>J.</b> | 1.g 24.2 13. 1.g 5.4                 | 20 .00             |

\*\*\*If you have a newer Waves kit, the light stations have been updated. They are now more compact, battery-operated, and are located in Drawer 6. Updated images coming soon.