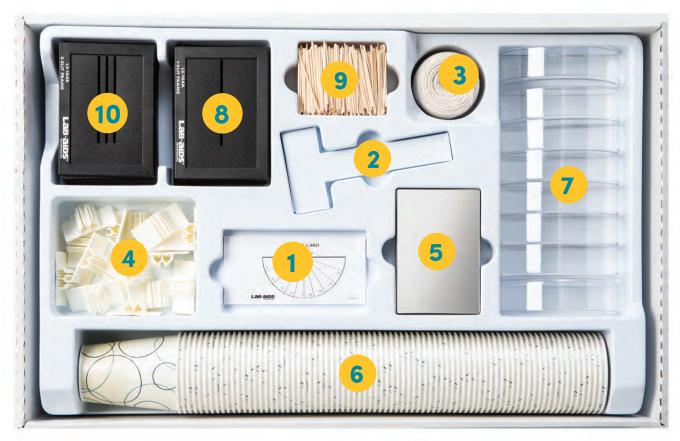

### Third Edition

| No.        | Description                     | ltem No. |
|------------|---------------------------------|----------|
|            |                                 |          |
| 1.         | Angle cards                     | AC-002S  |
| 2.         | Beam blockers with holder       | P10028   |
| 3.         | Cord, roll                      | ST-014A  |
| 4.         | Mirror holders for plane mirror | EXTR-038 |
| 5.         | Mirrors, plane                  | MI-004   |
| 6.         | Paper cups, 9 oz                | SMS-P012 |
| <i>7</i> . | Semicircular containers         | SC-011   |
| 8.         | Single-slit masks               | LS-104A  |
| 9.         | Toothpicks, 750/box             | TP-005   |
| 10.        | Triple-slit masks               | LS-104B  |