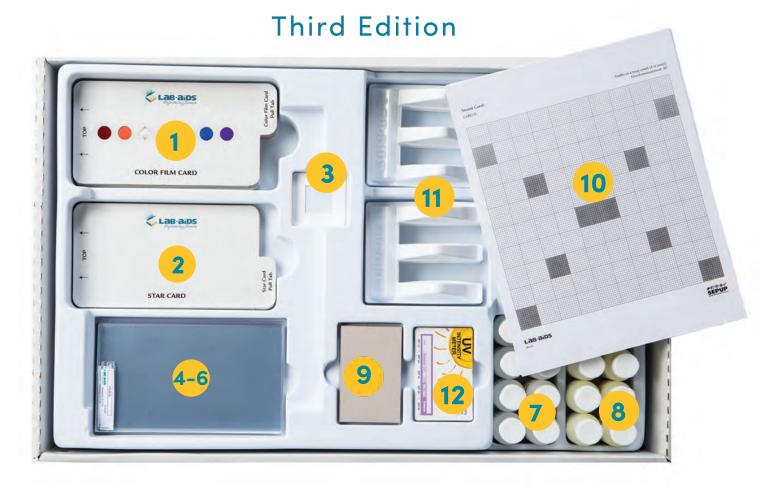

### Third Edition

| No. | Description   | ltem No.  |
|-----|---------------|-----------|
| 1.  | Phospho-boxes | PDC-ES01A |

| No. | Description                             | Item No.   |
|-----|-----------------------------------------|------------|
|     |                                         |            |
| 1.  | Cards, colored-film                     | PDC-ES02A  |
| 2.  | Cards, star-shaped cutout               | PDC-ES03   |
| 3.  | Diffraction grating                     | P10004     |
| 4.  | Film A                                  | VF-012E    |
| 5.  | Film B                                  | FI-008A    |
| 6.  | Film C                                  | FI-009A    |
| 7.  | Lotion, moisturizing, 30 mL bottles     | IAPS-B29   |
| 8.  | Lotion, SPF 30 sunscreen, 30 mL bottles | IAPS-B28   |
| 9.  | Plastic pieces, clear                   | ES-004B    |
| 10. | Sound cards, set of 5                   | IAPS-P53-1 |
| 11. | UV card holders                         | IAPS-V003  |
| 12. | UV detector cards                       | UV-001     |