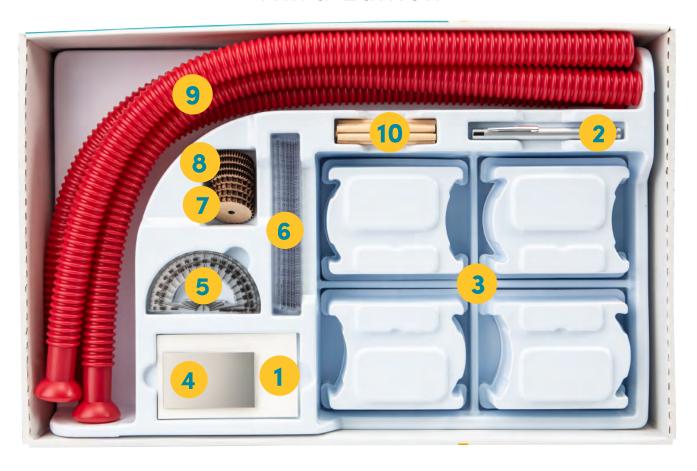

### Third Edition

| No.        | Description                     | ltem No. |
|------------|---------------------------------|----------|
|            |                                 |          |
| 1.         | Angle cards                     | AC-002S  |
| 2.         | Beam blockers with holder       | P10028   |
| 3.         | Cord, roll                      | ST-014A  |
| 4.         | Mirror holders for plane mirror | EXTR-038 |
| 5.         | Mirrors, plane                  | MI-004   |
| 6.         | Paper cups, 9 oz                | SMS-P012 |
| <i>7</i> . | Semicircular containers         | SC-011   |
| 8.         | Single-slit masks               | LS-104A  |
| 9.         | Toothpicks, 750/box             | TP-005   |
| 10.        | Triple-slit masks               | LS-104B  |

### Third Edition

| No. | Description                               | ltem No.  |
|-----|-------------------------------------------|-----------|
| 1.  | Index cards (cardstock), white 3" x 5"    | IN-003A   |
| 2.  | Laser pointer, red                        | LA-004    |
| 3.  | Mirror holders for flexible curved mirror | V-P130-01 |
|     |                                           |           |
| 4.  | Mirrors, flexible curved                  | RM-001    |
| 5.  | Protractors                               | PR-005    |
| 6.  | Rulers, metric plastic, 15 cm             | RU-003B   |
| 7.  | Toothed wheels, 25 teeth                  | TO-001A   |
| 8.  | Toothed wheels, 50 teeth                  | TO-001B   |
| 9.  | Whirly tubes                              | ST-026    |
| 10. | Wooden dowel (axle) 9 cm                  | WP-006E   |
|     |                                           |           |