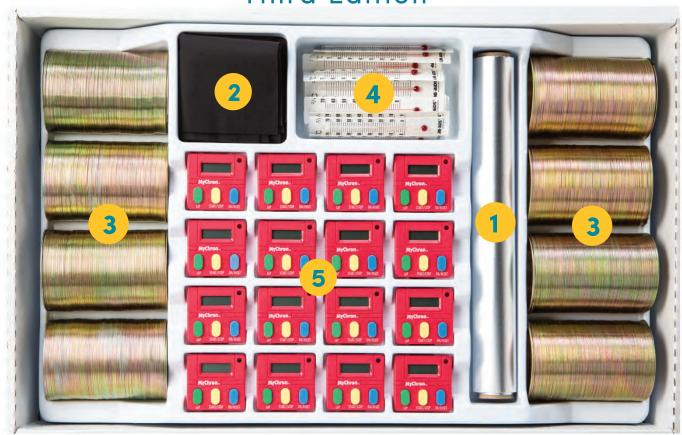

### Third Edition

| No. | Description         | Item No. |
|-----|---------------------|----------|
| 1.  | Aluminum foil, roll | IAPS-P55 |
| 2.  | Cloths, black       | FA-003-1 |
| 3.  | Springs, long metal | SP-009A  |
| 4.  | Thermometers        | TH-010   |
| 5.  | Timers, MyChron     | SW-005   |