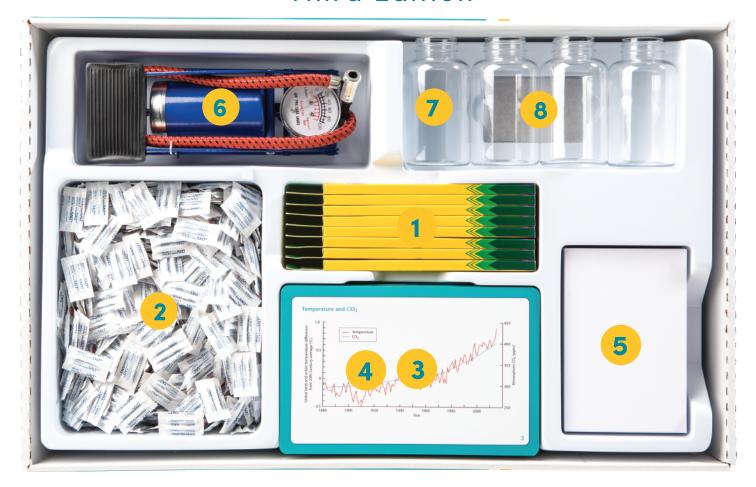

Third Edition

| No. | Description                                      | ltem No.  |
|-----|--------------------------------------------------|-----------|
|     |                                                  |           |
| 1.  | Color pencil sets, 8-colors                      | IAPS-P12  |
| 2.  | Salt packets                                     | SMS-P006  |
| 3.  | Global Warming Cards, set of 7                   | SMS-L010  |
| 4.  | Atmosphere Cards, set of 8 (underneath)          | SMS-L009  |
| 5.  | Index Cards, white 4" x 6"                       | IAES-P060 |
| 6.  | Bike Foot Pump                                   | PU-002    |
| 7.  | Bottles, clear plastic, 200 mL                   | BTL044A   |
| 8.  | Cards, clear plastic, 9 cm x 5.5 cm (underneath) | ES-004B   |
|     |                                                  |           |