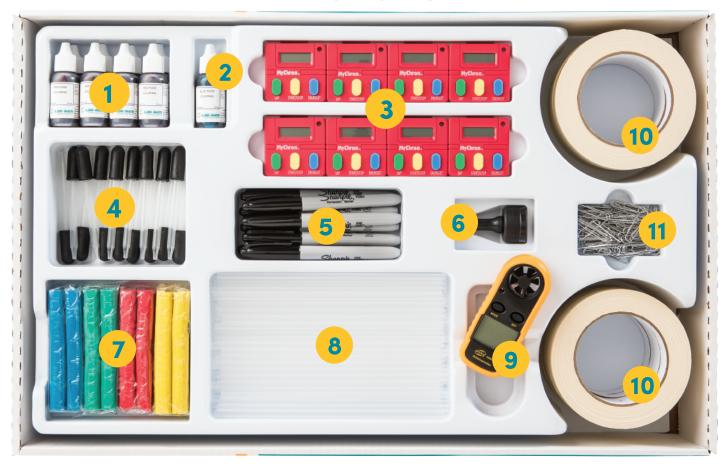

Third Edition

| No. | Description                                                 | ltem No.  |
|-----|-------------------------------------------------------------|-----------|
| 1.  | Food coloring solution, red, 15 mL drop controlled bottles  | EHR-1-7E  |
| 2.  | Food coloring solution, blue, 15 mL drop controlled bottles | SA-1B03E  |
| 3.  | Timers, MyChron                                             | SW-005    |
| 4.  | Droppers, plastic                                           | SP-DX16E  |
| 5.  | Permanent markers, black                                    | PE-009    |
| 6.  | Inflation cap                                               | IN-005    |
| 7.  | Clay set, modeling                                          | CL-013    |
| 8.  | Straws, unwrapped                                           | IAES-P063 |
| 9.  | Anemometer, digital                                         | AN-001    |
| 10. | Tape rolls, masking                                         | TA-009A   |
| 11. | Paper clips                                                 | CL-002    |