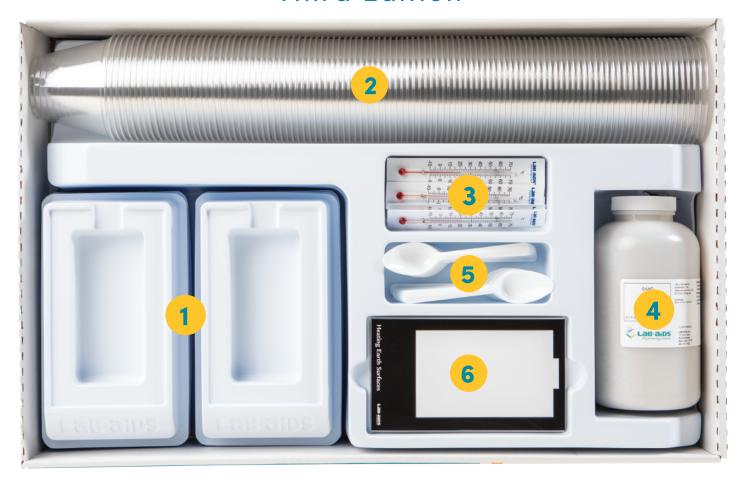

#### Third Edition

| No. | Description                           | Item No.  |
|-----|---------------------------------------|-----------|
| 1   | Hosting trave white                   | IAES-V011 |
| 1.  | Heating trays, white                  | IAES-VUII |
| 2.  | Plasitc Cups, 9 oz.                   | C1-9CX50  |
| 3.  | Thermometers, plasic back, -10 to 70° | TH-010A   |
| 4.  | Sand, 950 cc bottle                   | C1-1-20E  |
| 5.  | Spoons, plastic, large                | TW-SPX16  |
| 6.  | Covers for heating tray, clear        | TR-011    |