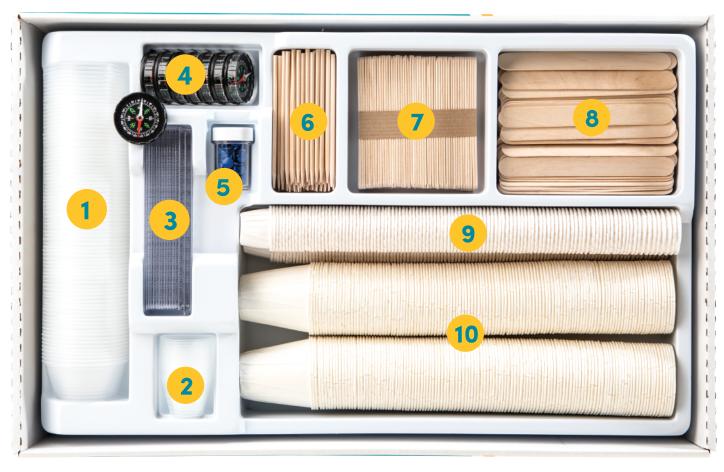

Third Edition

| No. | Description                | ltem No.  |
|-----|----------------------------|-----------|
| 1.  | Plastic cups, 3.25 oz      | IAPS-P51  |
| 2.  | Cups, graduated, 30 mL     | TW-GCX16  |
| 3.  | Rulers, metric, 15 cm      | RU-003B   |
| 4.  | Compasses                  | CO-011A   |
| 5.  | Thumbtacks, blue           | IAES-P059 |
| 6.  | Wooden sticks, pointed end | IAES-P065 |
| 7.  | Craft sticks, regular      | IAES-P062 |
| 8.  | Craft sticks, jumbo        | IAES-P061 |
| 9.  | Paper tasting cups, 3/4 oz | SMS-P014  |
| 10. | Paper tasting cups, 4 oz   | IAES-P069 |